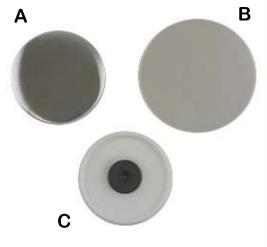

## **Components to make 100 magnets**

- 100 metal fronts (A)
- 100 pieces of plastic film (B)
- 100 magnet backs (C)