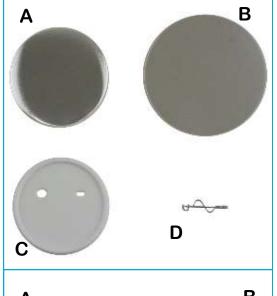

## Components to make 100 safety back badges

- 100 metal fronts (A)
- 100 pieces of plastic film (B)
- 100 plastic badge backs (C)
- 100 pins to be inserted before making (D)