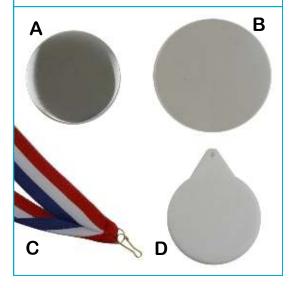

## Components to make 50 medals

- 50 metal fronts (A)
- 50 pieces of plastic film (B)
- 50 ribbons (C)
- 50 plastic medal backs (D)

If you need some extra help, go to our website <a href="www.ebadges.net">www.ebadges.net</a> for instructional videos, email us at <a href="mailto:info@e-badges.net">info@e-badges.net</a> or call us on 01780 740075.