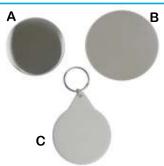

# Components to make 50 keyrings

- 50 metal fronts (A)
- 50 pieces of plastic film (B)
- 50 keyring backs (C)