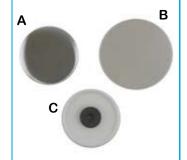

## Components to make 50 magnets

- 50 metal fronts (A)
- 50 pieces of plastic film (B)
- 50 magnet backs (C)