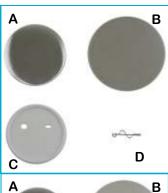

## Components to make 50 safety back badges

- 50 metal fronts (A)
- 50 pieces of plastic film (B)
- 50 plastic badge backs (C)
- 50 pins to be inserted before making (D)