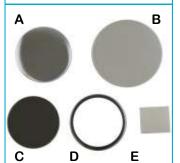

#### Components to make 50 mirrors

- 50 metal fronts (A)
- 50 pieces of plastic film (B)
- 50 mirrors (these are slightly larger than the mirrors for making mirror keyrings) (C)
- 50 metal rings (D)

**Top tip:** The sticky pads hold everything in place! Simply stick one to the back of each mirror.