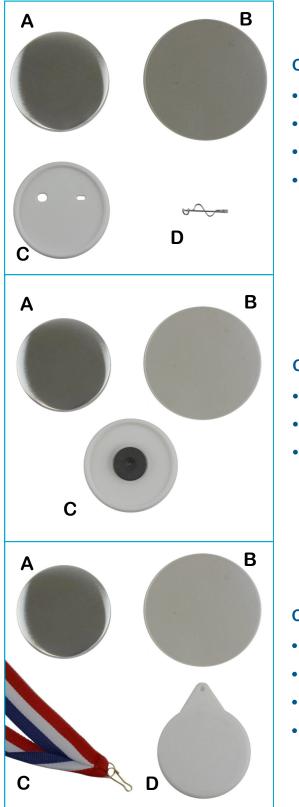

## Components to make 100 safety back badges

- 100 metal fronts (A)
- 100 pieces of plastic film (B)
- 100 plastic badge backs (C)
- 100 pins to be inserted before making (D)

## Components to make 100 magnets

- 100 metal fronts (A)
- 100 pieces of plastic film (B)
  - 100 magnet backs (C)

## **Components to make 50 medals**

- 50 metal fronts (A)
- 50 pieces of plastic film (B)
- 50 ribbons (C)
- 50 plastic medal backs (D)

If you need some extra help, go to our website <u>www.buttons.co.uk</u> for instructional videos, email us at <u>sales@ebadges.co.uk</u> or call us on 01780 740075.