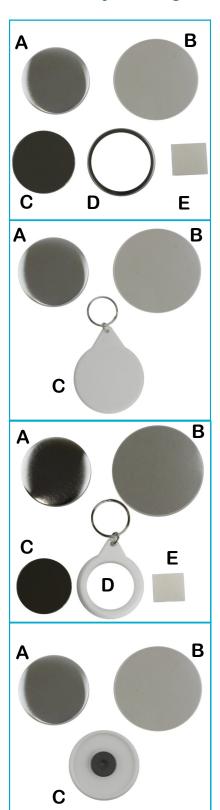

#### Components to make 50 mirrors

- 50 metal fronts (A)
- 50 pieces of plastic film (B)
- 50 mirrors (these are slightly larger than the mirrors for making mirror keyrings) (C)
- 50 metal rings (these will be plastic instead of metal if you bought a 45mm pack) (D)
- 50 sticky pads (E)

## Components to make 50 keyrings

- 50 metal fronts (A)
- 50 pieces of plastic film (B)
- 50 keyring backs (C)

**Top tip:** The sticky pads hold everything in place! Simply stick one to the back of each mirror.

### Components to make 50 mirror keyrings

- 50 metal fronts (A)
- 50 pieces of plastic film (B)
- 50 mirrors (these are slightly smaller than the mirrors for making mirror keyrings) (C)
- 50 keyrings (D)
- 50 sticky pads (E)

#### **Components to make 100 magnets**

- 100 metal fronts (A)
- 100 pieces of plastic film (B)
- 100 magnet backs (C)

If you need some extra help, go to our website www.buttons.co.uk for instructional videos, email us at sales@ebadges.co.uk or call us on 01780 740075.